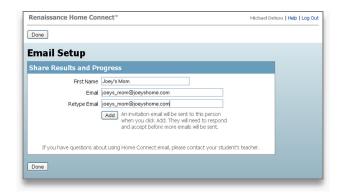

## **Connecting Parents Through Email**

Parents can receive automatically generated emails about their student's progress in reading and math when they take an Accelerated Reader quiz or Accelerated Math test, or complete a MathFacts level.