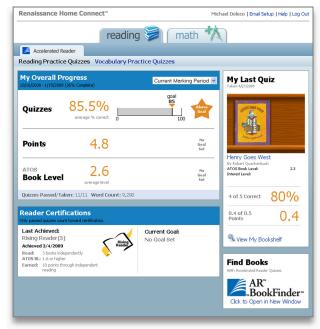

#### **My Overall Progress**

Renaissance Home Connect gives parents and students a snapshot of the student's reading progress, including average percent correct on quizzes, number of points earned, and ATOS book level.